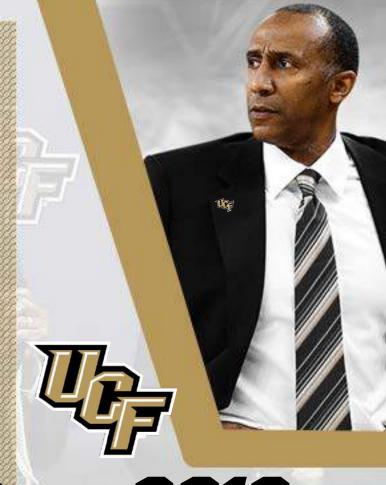

### JOHNNY DAWKINS

Johnny Dawkins was named UCF's seventh head men's basketball coach on Mar. 23, 2016. In his first three seasons as the Knights' Head Coach, he has led UCF to average over 20 wins, including a win over #12 ranked Cincinatti and an NIT Final Four appearance in his first year.

This past season, Dawkins led the Knights to 24 wins and to the program's first ever at-large berth in the NCAA Tournament. As a 9 Seed, the Knights won their first ever NCAA tournament game against 8 Seed VCU before falling to top overall seed Duke. Dawkins arrived in Orlando after an eight-year stint at Stanford, where he led the Cardinal to five postseason appearances, including an NCAA Sweet Sixteen appearance in 2014, and four 20-win seasons.

Prior to his stint in Palo Alto. California. Dawkins coached for 10 years under the legendary Mike Krzyzewski at his alma mater Duke. He played for the Blue Devils from 1982-86, where he was named the 1986 Naismith National Player of the Year and helped lead Duke to three NCAA Tournament berths, including an NCAA National Championship Game appearance in 1986. Drafted 10th overall as a lottery pick, Dawkins played 9 seasons in the NBA for the San Antonio Spurs, Philadelphia 76ers, and Detroit Pistons.